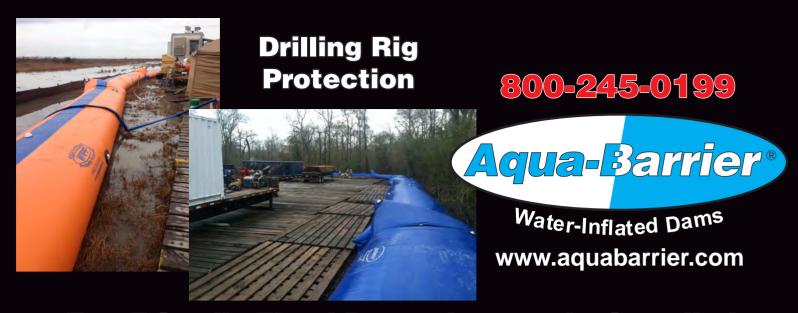

Eco-Friendly Flood Dams that can be installed quicker than sand bags and reused numerous times, thus maximizing your investment.

**Horizontal Drill Site** 

Flood Protection for Power Plants and Industrial Facilities