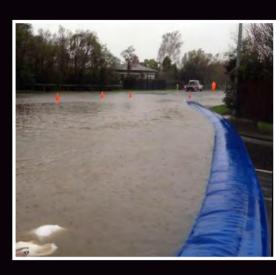

## **FLOOD PROTECTION**

Agua-Barrier - The tool of choice for flood protection applications