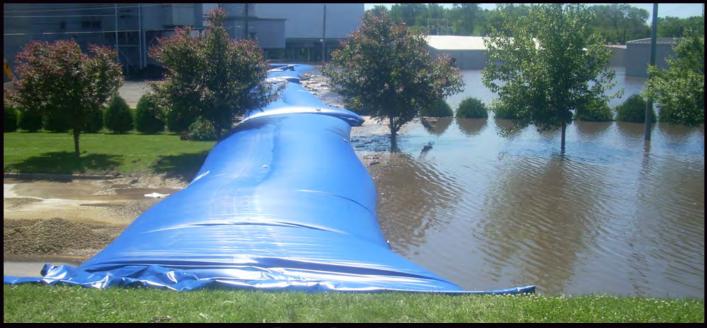

## **FLOOD PROTECTION**

Agua-Barrier - The tool of choice for flood protection applications