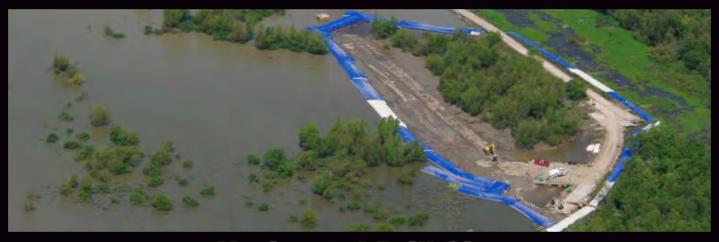

Eco-Friendly Flood Dams that can be installed quicker than sand bags and reused numerous times, thus maximizing your investment.

**Horizontal Drill Site** 

Flood Protection for Power Plants and Industrial Facilities

Agua-Barrier - The tool of choice for flood protection applications