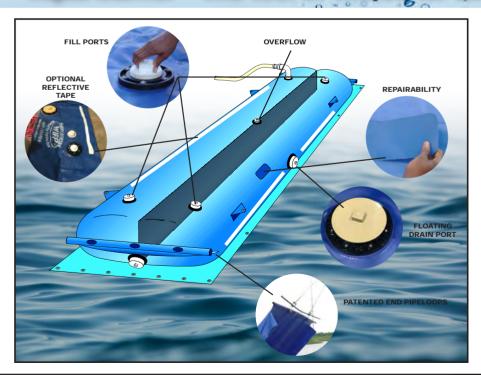

## **AQUA-BARRIER® OFFERS UNIQUE ACCESSORIES** TO FACILITATE INSTALLATION AND REMOVAL **USING MINIMAL MANPOWER**