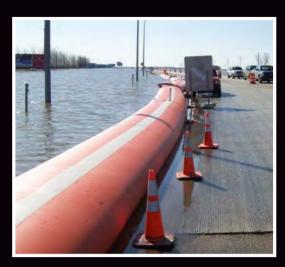

Eco-Friendly Flood Dams that can be installed quicker than sand bags and reused numerous times, thus maximizing your investment.

**Horizontal Drill Site** 

Flood Protection for Power Plants and Industrial Facilities

Agua-Barrier - The tool of choice for flood protection applications