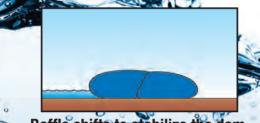

## AQUA-BARRIER® IS A WATER-FILLED DAM THAT UTILIZES A UNIQUE INTERNAL BAFFLE SYSTEM FOR STABILITY

System prior to flooding.

Baffle shifts to stabilize the dam.

Property protected.° Baffle has stabilized.