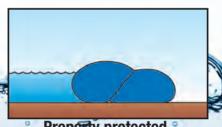

## AQUA-BARRIER® IS A WATER-FILLED DAM THAT UTILIZES A UNIQUE INTERNAL BAFFLE SYSTEM FOR STABILITY

System prior to flooding.

Baffle shifts to stabilize the dam.

Property protected.° Baffle has stabilized.