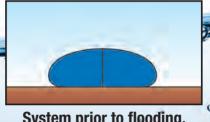

## AQUA-BARRIER® IS A WATER-FILLED DAM THAT UTILIZES A UNIQUE INTERNAL BAFFLE SYSTEM FOR STABILITY

System prior to flooding.

Baffle shifts to stabilize the dam.

Property protected.° Baffle has stabilized.