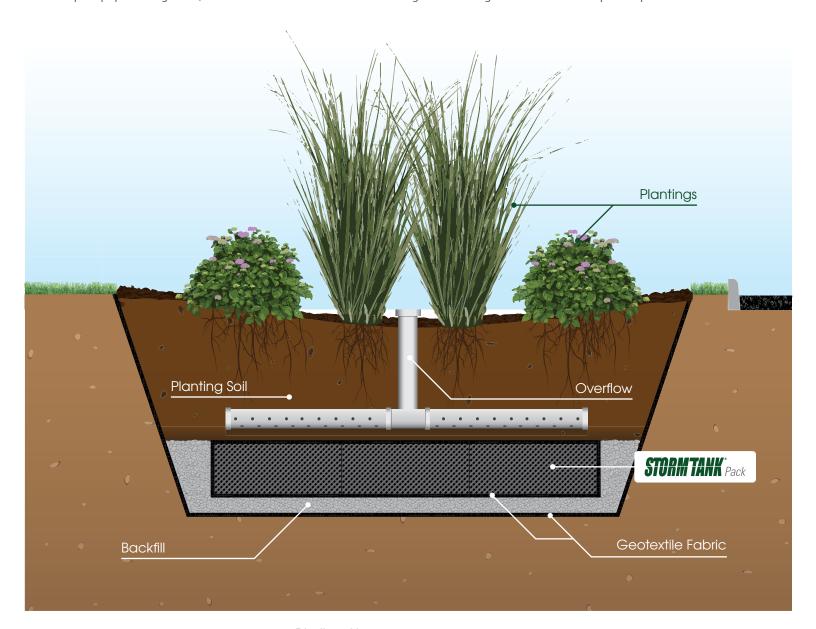

## **Bioretention System**

The StormTank Bioretention System eliminates standing surface water by providing subsurface storage beneath landscaped areas. Utilizing the StormTank Pack, this system creates additional void space beneath plantings for runoff storage and offers more than double the storage capacity than stone fill. By eliminating standing water, the StormTank Bioretention System prevents damage to landscaping, inhibits mosquito population growth, and allows for natural stormwater management through infiltration and evapotranspiration.