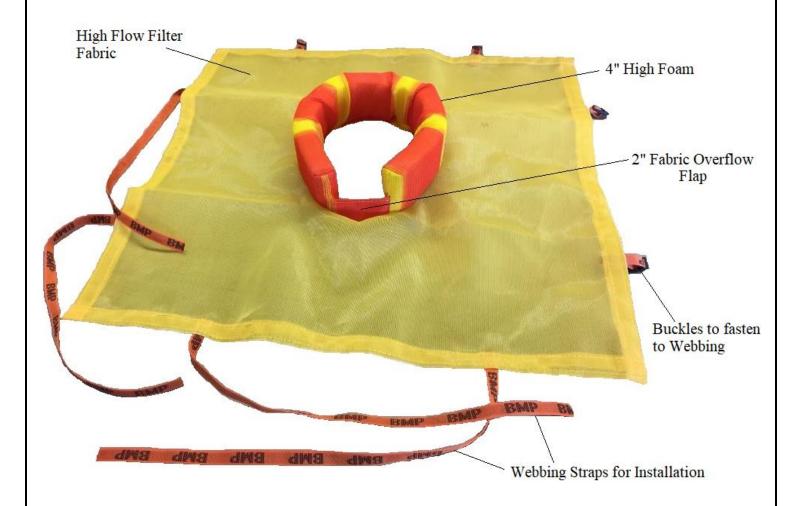

## **CB Donut with Overflow Diagram:**

Canadian Patent #2,414,270 - United States Patent #7,070,691

The information contained herein is furnished without charge or obligation and the recipient assumes all responsibility for its use. Because conditions of use and handling may vary and are beyond our control, we make no representation about, and are not responsible or liable for the accuracy and reliability of said information or the performance of any product. Any specification, property or application listed herein are provided as information only and in no way modify, amend, enlarge or create any warranty. Nothing contained herein is to be construed as permission or as a recommendation to infringe any patent.