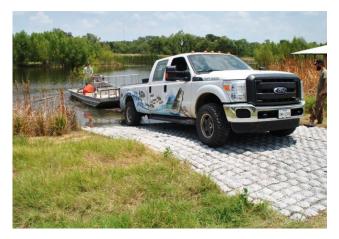

## **Boat & Canoe Ramps**

Flexamat concrete blocks are a 5,000 psi concrete block with an embedded high strength geogrid. The spacing between the blocks allows for vegetation to stabilize and strengthen the system.

Flexamat is packaged in rolls and is available in widths up to 16' x 50'. Multiple smaller rolls can be abutted together.

Allows a quick access for dredging equipment, fishing boats and canoe access.