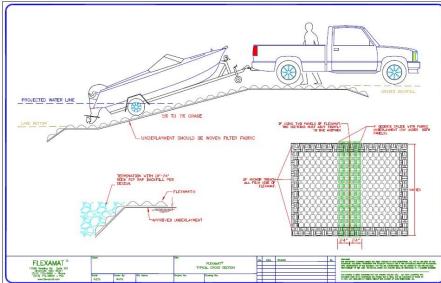

## **Boat & Canoe Ramps**

Flexamat concrete blocks are a 5,000 psi concrete block with an embedded high strength geogrid. The spacing between the blocks allows for vegetation to stabilize and strengthen the system.

## Efficient Installation:.

- Grade the surface smooth, unroll the Flexamat, soil fill the blocks with 2" of fill, and seed.
- Anchor trenches filled with stone are recommended on larger lakes and rivers.

Manufacturer will assist with initial installation. Installation CAD details and video are available.