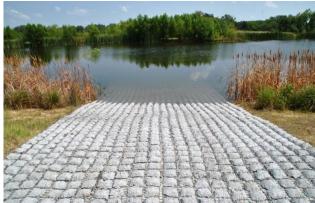

## **Boat & Canoe Ramps**

Flexamat concrete blocks are a 5,000 psi concrete block with an embedded high strength geogrid. The spacing between the blocks allows for vegetation to stabilize and strengthen the system.

Flexamat is packaged in rolls and is available in widths up to 16' x 50'. Multiple smaller rolls can be abutted together.

Allows a quick access for dredging equipment, fishing boats and canoe access.