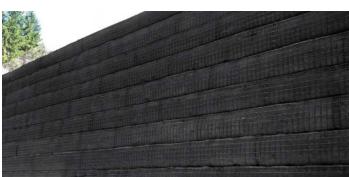

### TenCate Miramesh® FR Permanent Fire Resistant Face Wrap

- Black facing mesh
- Fire protection coating
- Supports vegetated face
- 100% UV Resistance
- Exceeds 75 year design life