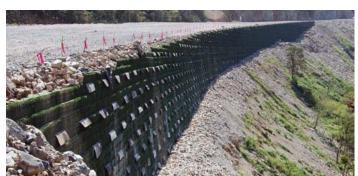

### **TenCate Miramesh® Applications**

Lowe's Store, Western Hills, OH, Height = 65 1H:3V Miramesh GR inside wire basket wall.

Cherry Island Landfill Expansion, Delaware River, Miramesh GR inside wire basket facing, Height = 75 ft.

TenCate Miramesh® biaxial geosynthetics are used as a face wrap material for steepened slopes applications and welded wire walls. Miramesh® facing geogrid provides surface erosion protection, which facilitates vegetation growth and secondary reinforcement.