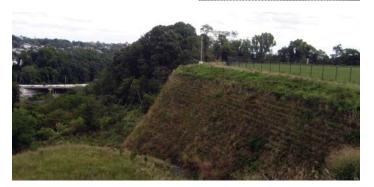

### **TenCate Miramesh® Applications**

Lowe's Store, Western Hills, OH, Height = 65 1H:3V Miramesh GR inside wire basket wall.

Cherry Island Landfill Expansion, Delaware River, Miramesh GR inside wire basket facing, Height = 75 ft.

TenCate Miramesh® biaxial geosynthetics are used as a face wrap material for steepened slopes applications and welded wire walls. Miramesh® facing geogrid provides surface erosion protection, which facilitates vegetation growth and secondary reinforcement.