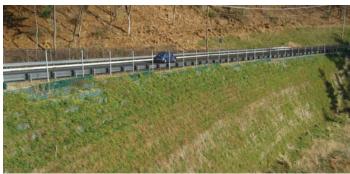

### **TenCate Miramesh® Applications**

Lowe's Store, Western Hills, OH, Height = 65 1H:3V Miramesh GR inside wire basket wall.

Cherry Island Landfill Expansion, Delaware River, Miramesh GR inside wire basket facing, Height = 75 ft.

TenCate Miramesh® biaxial geosynthetics are used as a face wrap material for steepened slopes applications and welded wire walls. Miramesh® facing geogrid provides surface erosion protection, which facilitates vegetation growth and secondary reinforcement.