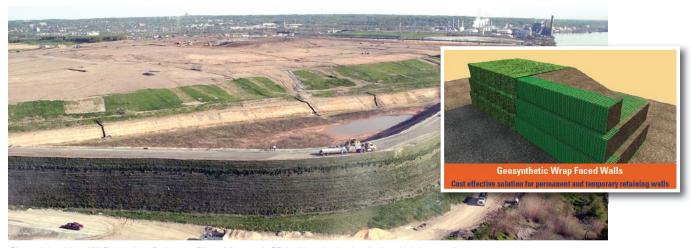

TenCate Miramesh® biaxial geosynthetics are used as a face wrap material for steepened slopes applications and welded wire walls. Miramesh® facing geogrid provides surface erosion protection, which facilitates vegetation growth and secondary reinforcement.