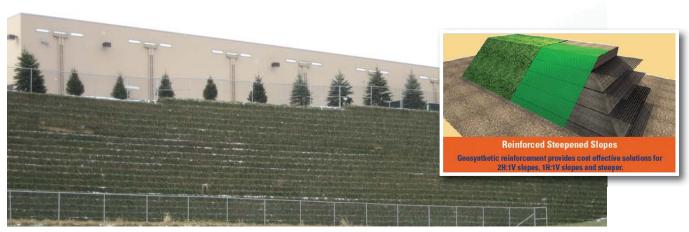

### **TenCate Miramesh® Applications**

Lowe's Store, Western Hills, OH, Height = 65 1H:3V Miramesh GR inside wire basket wall.

Cherry Island Landfill Expansion, Delaware River, Miramesh GR inside wire basket facing, Height = 75 ft.

TenCate Miramesh® biaxial geosynthetics are used as a face wrap material for steepened slopes applications and welded wire walls. Miramesh® facing geogrid provides surface erosion protection, which facilitates vegetation growth and secondary reinforcement.

- Made in America
- Permanent facing exceeds 75-year design life
- · Highly flexible, UV stable, long-term durability
- Green MSE walls and slopes
- Provides secondary reinforcement so mechanical connection with wire basket is not required
- Supports fast vegetation growth
- Easy and fast to install
- Retains soil while allowing plant growth (see photo)
- QC meets ISO 9001, A2LA, GAI-LAP
- Soil separator screen under ACB's and permeable pavers