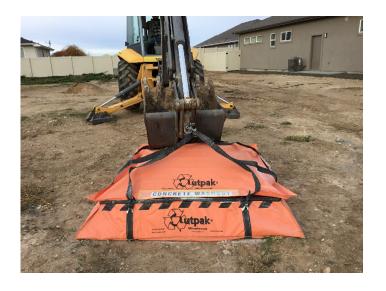

## **PVC Washout**

PVC Washouts are designed for larger volume of containment for pump trucks and mixer trucks.

The high UV resistance of the PVC Washout, allows for longer job life and higher tolerance to weather conditions.

| 6' x 8' PVC Washout  | 2 cu. yds. / 403 US Gallons | 38 lbs. |
|----------------------|-----------------------------|---------|
| 8' x 10' PVC Washout | 3 cu. yds. / 605 US Gallons | 50 lbs. |

Distributed By: