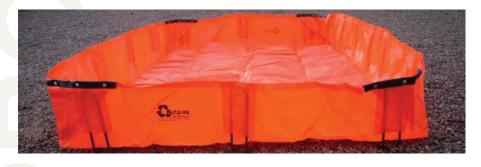

## All-Weather Washout

The Outpak All-Weather Washout is designed to stand up to the toughest of environments while maintaining its portability, ease of setup, and cost effectiveness. It is made from heavy-duty, woven polypropylene that shrugs off the worst of climates, but is still lightweight and durable. Additional features include 5 to 1 safety rated lifting straps and attached rain fly. It folds flat for easy storage.

The All-Weather Washout is designed to be a portable, EPA-friendly solution for containment of hazardous construction site washout material such as: concrete sediment, paint, drywall mud, stucco, and mortar.

| 4' x 4' x 14"h All-Weather Washout | 0.68 cu. yds. / 140 US Gallons | 13 lbs. |
|------------------------------------|--------------------------------|---------|
| 6' x 6' x 12"h All-Weather Washout | 1.33 cu. yds. / 260 US Gallons | 24 lbs. |