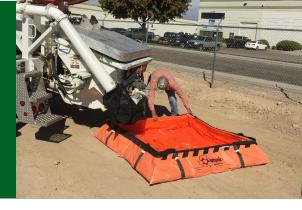

## **Are You Compliant?**

Outpak Concrete Washout® unit is designed to be a portable solution for harmful industrial concrete sediment, paint, dry wall mud, stucco, and mortar. With Outpak Concrete Washouts your jobsite will be organized, eco-friendly, and BMP compliant to avoid costly fines. They are designed for a simple and quick set up in minutes and can remain for the duration of the project. Outpak Concrete Washout is compatible for both mixer, pump trucks and wheel barrows. Dispose of after evaporation and job completion.

## All-Weather Washout

The Outpak All-Weather Washout is designed to stand up to the toughest of environments while maintaining its portability, ease of setup, and cost effectiveness. It is made from heavy-duty, woven polypropylene that shrugs off the worst of climates, but is still lightweight and durable. Additional features include 5 to 1 safety rated lifting straps and attached rain fly. It folds flat for easy storage.

The All-Weather Washout is designed to be a portable, EPA-friendly solution for containment of hazardous construction site washout material such as: concrete sediment, paint, drywall mud, stucco, and mortar.