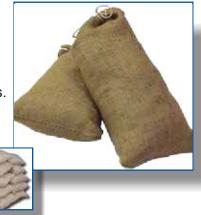

## **Burlap Sand Bags**

Heavy burlap sand bags are great for flood control barriers, military uses, and for rip-rap applications. Each bag is 27" X 17" with a tie-string that pulls the top closed.

offered in various colors.