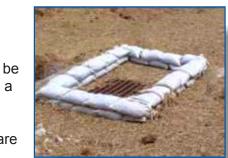

#### **Sand-Cement Rip-Rap Bags**

These bags are ready to install with the sand-cement mixture already pre-mixed. Moisture penetrates through perforations to harden the mixture after the bags have been placed.