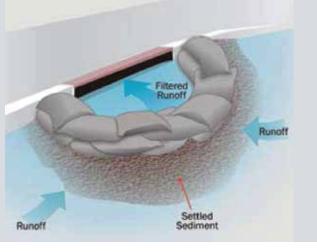

# Sand-Cement, Rock & Sand Bags

We offer a wide variety of sand, rock or sand-cement bags. The different types of bags offer an excellent choice for construction of levees, berms, temporary dams, dikes, and barricades for erosion control. Choose from our different styles to best meet your needs.