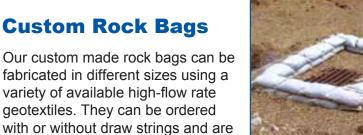

#### **Sand-Cement Rip-Rap Bags**

These bags are ready to install with the sand-cement mixture already pre-mixed. Moisture penetrates through perforations to harden the mixture after the bags have been placed.