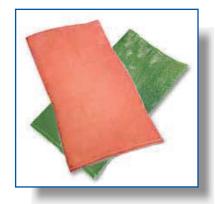

## **Green and Orange Sand Bags**

These green and orange 850 denier polypropylene sand bags are constructed with a 10 X 10 weave per square inch. They are heat top cut, and offer 1600 hour UV protection.