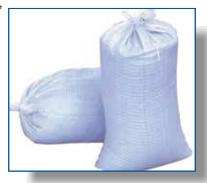

## **Sand Bags** (Woven Polypropylene)

These "circular woven" white polypropylene sand bags come complete with heavy poly-twine ties and have 1600 hour ultra violet stability. Each 14" X 26" bag weighs approximately 40 pounds when filled.